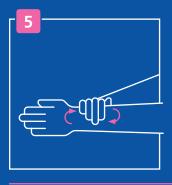

#### **APPLICATION 3**

**Dispense 2 doses.**Cover hands up

to wrists. Rub back of hands, wrists, fingers, thumbs and palms. Allow hands and arms to completely air dry before donning gloves. Hold hands above elbow height during this process.

Ensure sufficient product is used to keep hands and arms wet and rubbed for

120 seconds