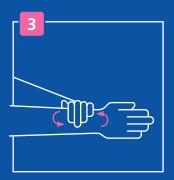

# **PURELL**<sup>®</sup> Waterless Surgical Scrub

**DIRECTIONS FOR USE:** Can be used for first scrub of the day and on going throughout the day.

## Are my hands clean?

If soiled or dirty, wash with non-medicated soap prior to surgical preparation.









#### **APPLICATION 1**

On dry hands, dispense 2 doses (plus as needed) into the palm of the left hand. Dip fingertips of right hand into the product and work under nails. Spread product evenly in a circular motion of the right hand and forearm, up to the elbow.

### **APPLICATION 2**

Repeat steps 1-3 for the opposite hand and arm.





#### **APPLICATION 3**

**Dispense 2 doses.**Cover hands up

to wrists. Rub back of hands, wrists, fingers, thumbs and palms. Allow hands and arms to completely air dry before donning gloves. Hold hands above elbow height during this process.

Ensure sufficient product is used to keep hands and arms wet and rubbed for

120 seconds