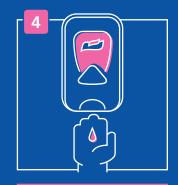

#### **APPLICATION 3**

**Dispense 2 doses.**Cover hands up

to wrists. Rub back of hands, wrists, fingers, thumbs and palms. Allow hands and arms to completely air dry before donning gloves. Hold hands above elbow height during this process.