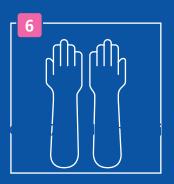

#### **APPLICATION 3**

**Dispense 2 doses.**Cover hands up

to wrists. Rub back of hands, wrists, fingers, thumbs and palms. Allow hands and arms to completely air dry before donning gloves. Hold hands above elbow height during this process.