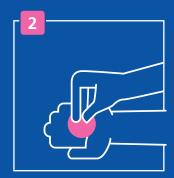

#### **APPLICATION 1**

On dry hands, dispense 2 doses (plus as needed) into the palm of the left hand. Dip fingertips of right hand into the product and work under nails. Spread product evenly in a circular motion of the right hand and forearm, up to the elbow.