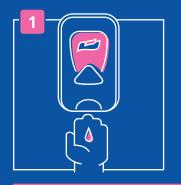

# **PURELL**<sup>®</sup> Waterless Surgical Scrub

**DIRECTIONS FOR USE:** Can be used for first scrub of the day and on going throughout the day.

#### **APPLICATION 1**

On dry hands, dispense 2 doses (plus as needed) into the palm of the left hand. Dip fingertips of right hand into the product and work under nails. Spread product evenly in a circular motion of the right hand and forearm, up to the elbow.